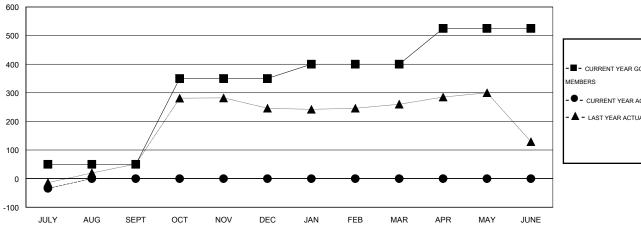

## GOALS AND ACTUAL MEMBERS CUMULATIVE

| ■-   | CURRENT YEAR GOALS FOR NEW |
|------|----------------------------|
| иЕМВ | ERS                        |

CURRENT YEAR ACTUAL MEMBERS

- LAST YEAR ACTUAL MEMBERS